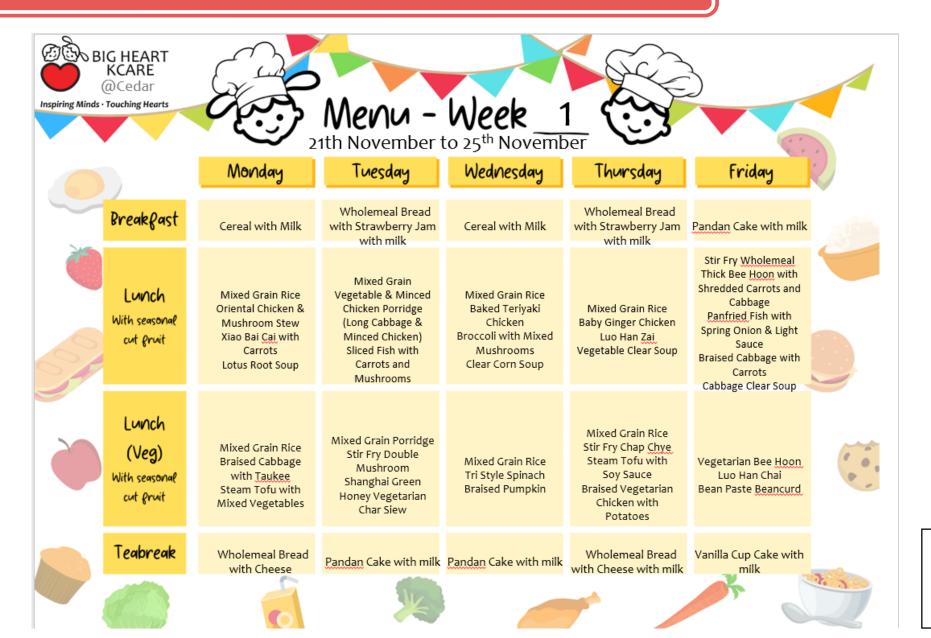

#### MEALS AND SAMPLE MENU

\*Menu will be given to you on your child's first day of school